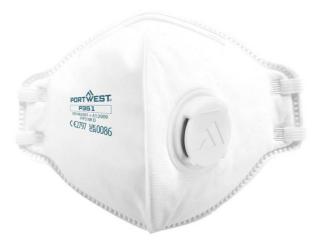

## DESCRIPTION

• FFP3 FOLD FLAT MASK ERA (PACK OF 25) Special compact vertical fold-flat design High performance exhalation valve to reduce heat and provide comfort when used in hot and humid conditions Ultrasonic welded head straps Toggle adjusters on each head strap to ensure the optimum fit Individually wrapped inside hygienic polybag Adjustable nose bar for improved fit and reduced fogging of glasses Foam padding around the nose bridge for additional comfort Dolomite optional clogging test (D) to provide more comfortable breathing and longer lasting filtration performance