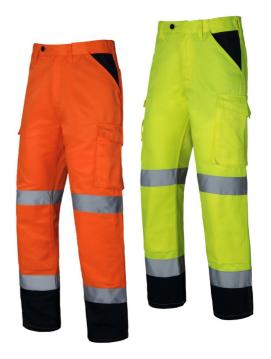

### **DESCRIPTION**

- Aqua Premium Express Cargo Trouser
- Premium Poly/cotton cargo trouser.
- 240gsm.
- Navy contrast at hem and hip pockets.
- Internally elasticated waistband for added comfort.
- Tunnel belt loop at the back of waistband.
- Concealed front hook and bar fastening with a grown on flap with stud fastening.
- Two rear back pocket.
- Two large cargo pockets to each thigh.
- Right thigh cargo pocket comes with a mobile phone pocket & phone pocket access.
- External Knee pad pockets.

Specifications/Technical Data

• Two reflective bands to each leg. Conforms to: EN ISO 20471:2013 +A1:2016 Class 1. RIS-3279-TOM (when worn with Class 2 Upper body clothing that also meets RIS-3279-TOM (Orange Only).