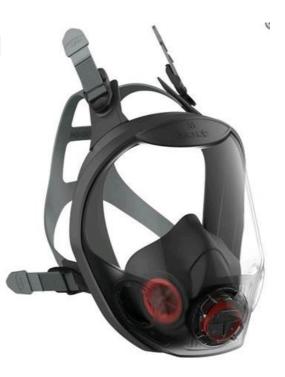

## DESCRIPTION

• Force®10 Typhoon<sup>™</sup> Full Face Mask The NEW Force®10 Typhoon<sup>™</sup> is an extremely lightweight, easy to maintain full face mask with panoramic visor. With 3 available sizes (S,M,L) and the ability to fit PressToCheck<sup>™</sup> filters the user can feel reassured of an excellent fit. This product is supplied and assembled in the UK. Features & benefits

- Available in Small, Medium or Large for a perfect fit
- Compatible with PressToCheck<sup>™</sup> Filters (Not included)
- Typhoon<sup>™</sup> exhalation valve for reduced breathing resistance (Patent pending)
- Engineered for easy maintenance
- One of the lightest full face masks on the market