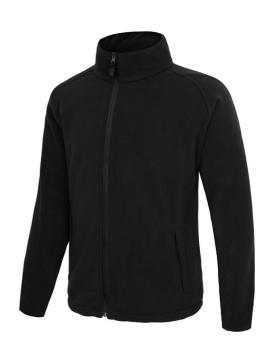

## **DESCRIPTION**

- Aqua Heavy Weight Fleece Jacket
- Aqua Heavy Weight Fleece Jacket Polyester heavyweight microfleece.
- Front self colour zip.
- Internal storm cuffs.
- High collar for protection against all weather conditions.
- Two external slightly angled zipped pockets.
- Elasticated draw cord hem with spring toggles
- Please note Charcoal fleece is a lighter weight fleece.
- Interactive fleece.