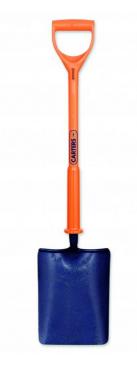

## **DESCRIPTION**

- TAPER MOUTH TREADED BS8020 SHOCKSAFE 2TTRPFINS
- Used for shovelling out or concrete mixing, working tarmac and cement, backfilling trenches and manouvering ballast.
- Integrated treads provide better grip, increased comfort and protection to the user's feet.
- Tested and made in conformance with BS8020:2011. Tools for live working.
- Product Handle: 28" / 711mm Polyfibre
- Product Weight: 2.5kg
- Product Size: Blade: 10" Wide, Tapering to 8.1/2" by

12.1/2" Long

SIZE AVAILABILITY

ONE SIZE - ONE SIZE