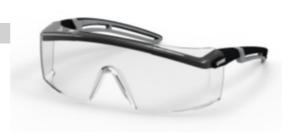

## **DESCRIPTION**

- SAFETY EYEWEAR
- innovative development of the world's most popular uvex astrospec spectacles
- panoramic lens with integrated side protectors for optimum protection of the whole eye area
- reliable protection provided by its perfect fit: multi-level SIZE AVAILABILITY side arm inclination allows the wearer to adjust the spectacles to suit their own face shape
- uvex ventilation system with labyrinth seal for enhanced eye comfort
- soft, non-slip sidearm pieces (uvex duo component technology) prevent pressure points
- fits easily into breast pocket due to flat-fold design
- suitable for oil and gas applications