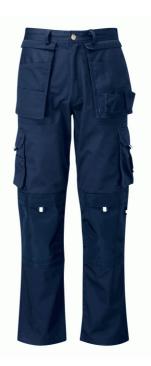

## **DESCRIPTION**

• PRO TROUSER Combat Style Deluxe Trousers Available Leg length: Short, Regular & Tall Size: 28-50 waist Colour: Black, Navy PRODUCT SPECIFICATION: Work trousers with a zip fly and button fastening on waist. Elasticated on the side waistband and 7 belt loops. Triple stitching front & back rise and outer & inside leg seams. Pockets: 2 front patch pockets, 1 back hip pocket with flap & hi vis tabs, 1 back patch pocket, 2 side leg pockets with flaps & hi vis tabs, 1 mobile phone pocket. Detachable pockets with multi pockets. Top loaded knee pad pockets with reinforced knee's and hi vis tabs. FABRIC:65% Polyester, 35 Cotton, 300g.