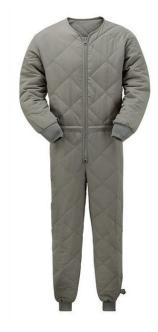

## DESCRIPTION

• PULSAR® Thinsulate<sup>™</sup> Coverall Liner FEATURES 3M<sup>™</sup> Thinsulate<sup>™</sup> Insulation Type G100 quilting for maximum heat retention. YKK® interactive zip. Anchorage fastening points at the ankles, cuffs and back of neck for a more precise fit. Knitted cotton cuffs and ankles for extra comfort. SPECIFICATIONS: SIZE OPTIONS: S-4XL FABRIC: 275gsm 80% polyester, 20% cotton with twill finish QUICK SIZE GUIDE (TO FIT WAIST) XS 31" - 34" 3XL 50" - 55" S 34" - 37" 4XL 55" - 59" M 37" - 40" 5XL 59" - 63" L 40" - 43" 6XL 63" - 66" XL 43" - 46" 7XL 66" -70" 2XL 46" - 50"