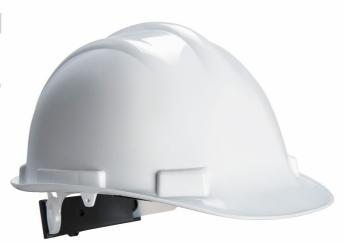

## **DESCRIPTION**

• PS57 EXPERTBASE WHEEL SAFETY HELMET Unvented helmet shell for safe use with electrical applications Electrical insulation up to 1000Vac or 1500Vdc (EN 50365) 4-point textile suspension harness for enhanced wearer comfort and safety Size adjustable headband via wheel ratchet system Soft foam sweat band included Available in multiple colourways Electrical properties ( 440Vac) Compatible accessories available Up to 7 years lifetime from manufacturing date (as long as undamaged) Compatible with PW42 and PS42 clip-on ear muff Lateral deformation