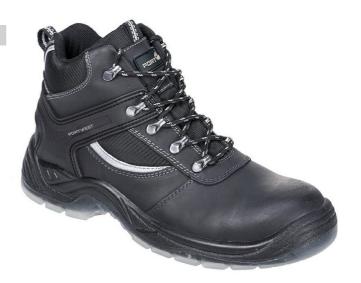

## **DESCRIPTION**

• FW69 STEELITE MUSTANG BOOT 360 degree rubber external chassis system Premium oiled leather upper Back pull-tab for ease of getting onto the foot Angled top line for better fit and leg flexibility Dual density outsole Water resistant upper to prevent water penetration CE certified UKCA marked Protective steel toecap Pierce resistant steel midsole Anti-static footwear Energy Absorbing Seat Region SRC - Slip resistant outsole to prevent slips and trips on ceramic and steel surfaces Fuel and oil resistant outsole Dual density sole unit Full grain leather for long lasting protection Conforms to: EN ISO 20345 S3 AS 2210.3 ASTM F2413-18