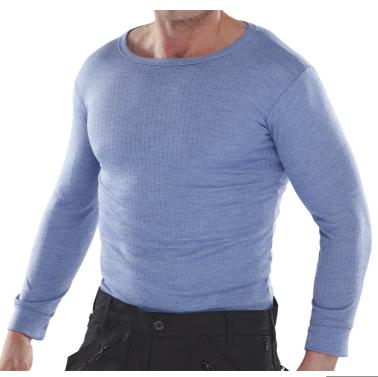

## **Beeswift Thermal Vest Long Sleeve**

DATASHE

## Long Sleeved Thermal vest

Perfect for outdoors or cold environments this base layer provides the wearer an additional source of warmth, while still allowing the body to breath and enabling a full range of movement. A comfortable fit that is close to the body and virtually unnoticeable under everyday work clothing.