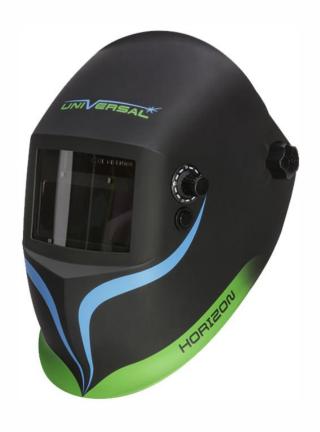

## HORIZON WELDING HELMET

## **SPECIFICATION**

- Ideal functionality, performance and comfort.
- Offers exceptional reliability to all types of welders.
- ADF lens offers a high clarity of view, resulting in an excellent
- optical quality utilising the latest ADF technology.
- Lightweight shell design. High impact resistance Nylon.
- 98x48mm 1/1/1/2 9-13 ADF.
- True colour ADF technology.
- Externally activated grind mode button.
- Ergonomic multiple adjustable headgear, with rear pivot pad.