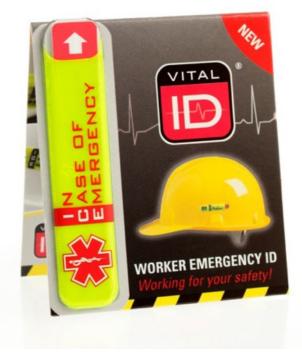

## Vital ID Emergency ID (ICE) Tag

The WSID-01 is our original "Worker Emergency ID". It is easily fitted to the exterior of each workers hard hat. Securely stores their critical and potentially lifesaving ID information essential in the event of a serious accident or medical emergency.

The LATEST VERSION of our WSID-01 features new "Emergency Design" that utilizes the internationally recognized "Star of Life" medical symbol. The waterproof ID card has also been improved to increase the amount of information stored to further strengthen the function of this Hard Hat ID in use.

Our "Worker Safety" Hard Hat ID (WSID-01) is very versatile and can also be fitted to clothing and other work equipment such as a harness, reflective vest etc. It is very durable and can withstand extended use in extremes of heat and cold.