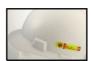

## Vital ID Emergency ID (ICE) Tag

The WSID-01 is our original "Worker Emergency ID". It is easily fitted to the exterior of each workers hard hat. Securely stores their critical and potentially lifesaving ID information essential in the event of a serious accident or medical emergency.

Our "Worker Safety" Hard Hat ID (WSID-01) is very versatile and can also be fitted to clothing and other work equipment such as a harness, reflective vest etc. It is very durable and can withstand extended use in extremes of heat and cold.