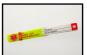

The LATEST VERSION of our WSID-01 features new "Emergency Design" that utilizes the internationally recognized "Star of Life" medical symbol. The waterproof ID card has also been improved to increase the amount of information stored to further strengthen the function of this Hard Hat ID in use.

## Specification:

- Dimensions: 70mm x 15mm (approx. 2.75" x 0.5")
- Weight: Less than 5 grams
- Reflective: Features 3M Scotchlite Reflective Material
- 100% Waterproof
- Secure Keeps important information safe
- Helmet Safe Adhesives used
- Cost Effective A low cost safety solution